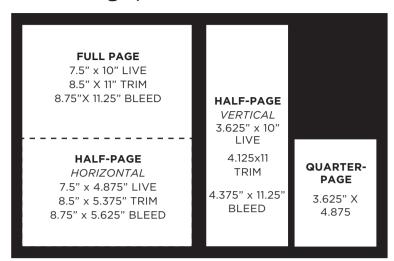

## **Advertising Specifications**

**Printing Method:** Web Offset

Ink: CMYK color

Binding: Saddle-stitch

Cover & Text Paper: 70lb velvet

**Page Trim Size:** 8.5" × 11"

Ad Production: \$150 (using only advertiser's