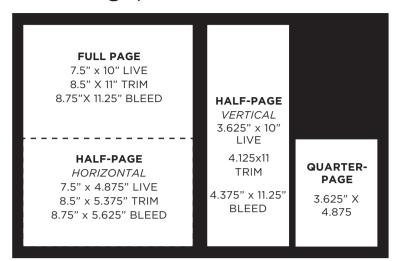

## **Advertising Specifications**

**Printing Method:** Web Offset

Ink: CMYK color

Binding: Saddle-stitch

Cover & Text Paper: 70lb velvet

**Page Trim Size:** 8.5" × 11"

Ad Production: \$150 (using only advertiser's

#### **DOCUMENT FILES**

Preferred file format is a high-resolution (press quality) PDF with fonts outlined. Set up page layout document size to actual ad size and include crop marks. On full-page ads, set bleeds to at least 1/8".